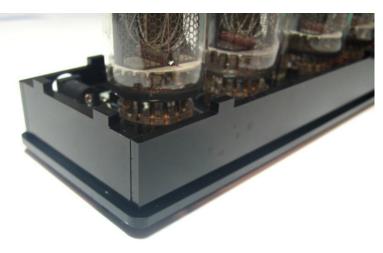

4. Fit plastic sides.

5. Cover the top lid and screw it by 10 mm screws. Do not tighten the screws strongly because the plastic lid can crack.