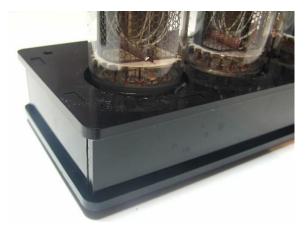

4. Fit plastic sides.

5. Cover the top lid and screw it by 10 mm screws. Do not tighten the screws strongly because the plastic lid can crack.