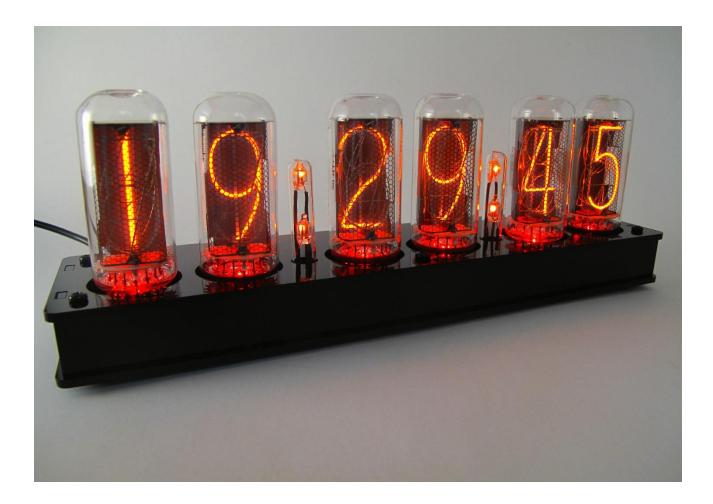

## IN-18 NIXIE CLOCK CASE ASSEMBLY INSTRUCTION

Component list:

| Component            | Quantity, pcs |
|----------------------|---------------|
| Plexiglas case sides | 6             |
| Screw 3x16 mm        | 6             |
| Screw 3x10 mm        | 6             |
| Spacers 3mm          | 12            |
| Spacers 8mm          | 6             |