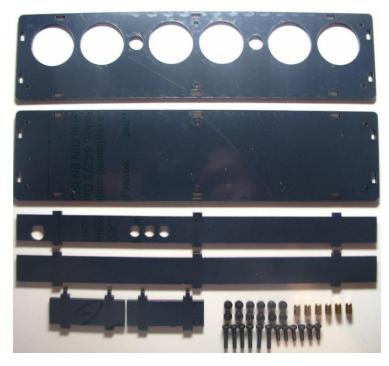

## IN-18 NIXIE CLOCK CASE ASSEMBLY INSTRUCTION

Component list:

| Component            | Quantity, pcs |
|----------------------|---------------|
| Plexiglas case sides | 6             |
| Screw 3x16 mm        | 6             |
| Screw 3x10 mm        | 6             |
| Spacers 3mm          | 12            |
| Spacers 8mm          | 6             |

1. Take off a protective wrap from individual parts.

2. Insert six screws (3x16 mm) in plate holes and put a plastic 3mm spacers (2pcs) on each screw.

3. Put a clock printed circuit board on the screws and screw with 8mm spacers. Do not tighten the screws strongly because the plastic casing can crack.