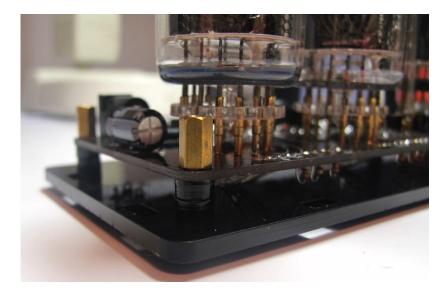

1. Take off a protective wrap from individual parts.

2. Insert six screws (3x16 mm) in plate holes and put a plastic 3mm spacers (2pcs) on each screw.

3. Put a clock printed circuit board on the screws and screw with 8mm spacers. Do not tighten the screws strongly because the plastic casing can crack.

4. Fit plastic sides.

5. Cover the top lid and screw it by 10 mm screws. Do not tighten the screws strongly because the plastic lid can crack.