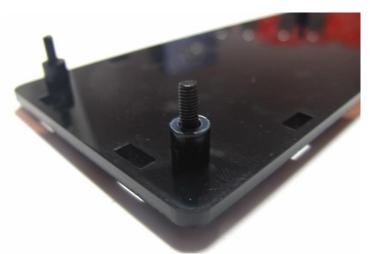

1. Take off a protective wrap from individual parts.

2. Insert six screws (3x16 mm) in plate holes and put a plastic 3mm spacers (2pcs) on each screw.

3. Put a clock printed circuit board on the screws and screw with 8mm spacers. Do not tighten the screws strongly because the plastic casing can crack.